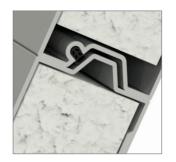

#### **BULB SEAL**

Integrated bulb seal eliminates air and water infiltration keeping your interiors protected from the unwanted elements.

### SECTION CONSTRUCTION

Rail and stile sections are assembled with through bolts for added strength and longevity.