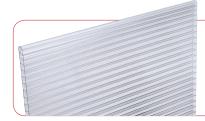

### SECTION CONSTRUCTION

Rail and stile sections are assembled with through bolts for added strength and longevity.

#### **INSULATION**

Optional insulated section rails are available providing additional therrmal protection for your garage space.

#### **BULB SEAL**

Integrated bulb seal eliminates air and water infiltration keeping your interiors protected from the unwanted elements.