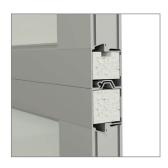

#### **BULB SEAL**

Integrated bulb seal eliminates air and water infiltration keeping your interiors protected from the unwanted elements.

### SECTION CONSTRUCTION

Rail and stile sections are assembled with through bolts for added strength and longevity.