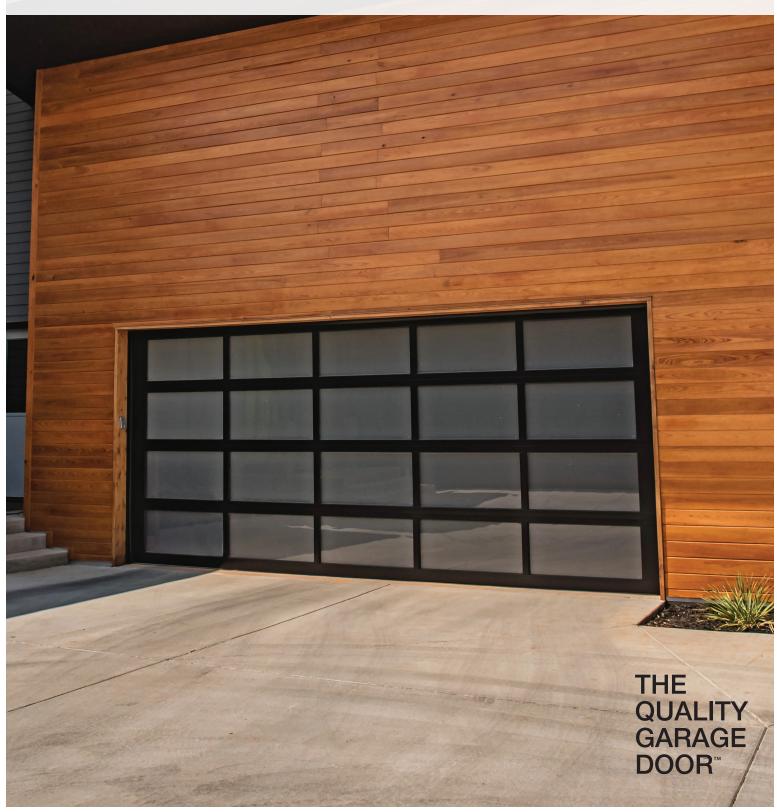

# FULL-VIEW ALUMINUM

### FULL-VIEW ALUMINUM

A dramatic statement, made to fit your contemporary garage door application. Our full-view aluminum garage doors are expertly engineered of aluminum and glass that will give your home the perfect blend of industrial and ultra modern.

3295 shown in clear anodized with optional frosted glass